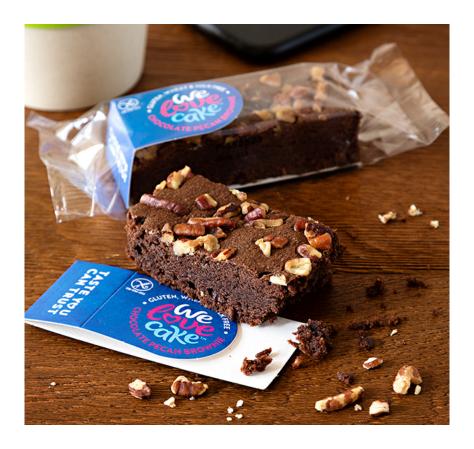

Primary plastic: Secondary plastic: 9 g Tertiary plastic: **Packaging** N/A g N/A g Wts Primary board: Secondary board: Foil/Aluminium: 27 g 94 g N/A g

No. of Layers: 10

**Composition & Storage** 

Gluten, wheat and milk free chocolate brownie topped with pecan pieces. **Description:** 

**Product & Packaging** 

**Product Code:** 

**WLC0620** 

Lifestyle:

Inner Pack/Case: