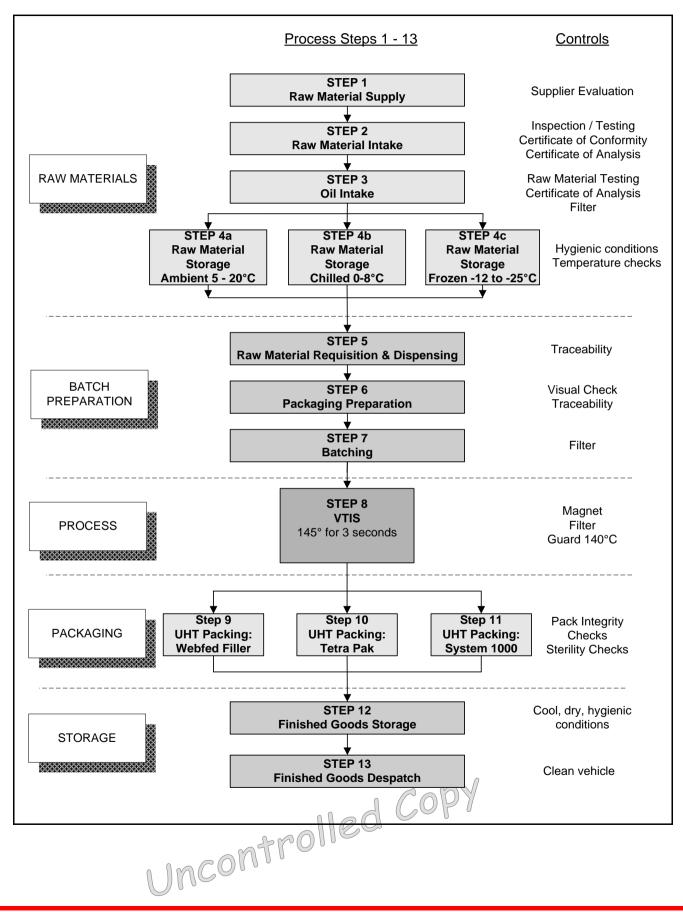

marked with "Best Before" date.   |  |
|           |              | Opened                                                                                         | 7 days when stored under hygienic chill conditions.                          |  |

5.2Storage conditions - sealed<br/>Storage conditions - openedStore in cool, dry hygienic environment (<20°C)<br/>Store in hygienic chill

#### 5.3 <u>Freeze Thaw Stability</u> Freeze thaw stable in application only, not in pack

#### 5.4 Recommended Make Up Instructions/Use

See product label and/or Technical Information Sheet. Available from customer services at c.services@macphie.com

#### 6. FOOD SAFETY DATA

#### 6.1 <u>Microbiological (typical)</u>

Free from all viable micro-organisms until opened.



## macphie

#### 7. HACCP FLOW CHART



#### 8. PACKAGING

|                   | Packaging                                                                                                                                                                                                                      |