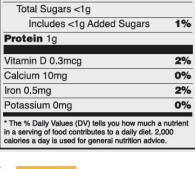

| Nutrition per 100g             | of which sugars                                                                                                                                                                                                                                                                                                                                                                                                                                                                                      | g     | 2.3                                                           | 2.3                                                           | Sodium 90mg Total Carbohydrate 16g                                                          |  |  |
|--------------------------------|------------------------------------------------------------------------------------------------------------------------------------------------------------------------------------------------------------------------------------------------------------------------------------------------------------------------------------------------------------------------------------------------------------------------------------------------------------------------------------------------------|-------|---------------------------------------------------------------|---------------------------------------------------------------|---------------------------------------------------------------------------------------------|--|--|
|                                | or which sugars g                                                                                                                                                                                                                                                                                                                                                                                                                                                                                    |       |                                                               |                                                               | Dietary Fiber 1g                                                                            |  |  |
|                                | Fibre                                                                                                                                                                                                                                                                                                                                                                                                                                                                                                | g     | 4.9                                                           | 4.9                                                           | Total Sugars <1g<br>Includes <1g Added Sug                                                  |  |  |
|                                | Protein                                                                                                                                                                                                                                                                                                                                                                                                                                                                                              | g     | 7.2                                                           | 7.2                                                           | Protein 1g Vitamin D 0.3mcg                                                                 |  |  |
|                                | Salt                                                                                                                                                                                                                                                                                                                                                                                                                                                                                                 | g     | 1.1                                                           | 1.1                                                           | Calcium 10mg<br>Iron 0.5mg                                                                  |  |  |
|                                | Sodium                                                                                                                                                                                                                                                                                                                                                                                                                                                                                               | mg    | 440                                                           | 440                                                           | Potassium 0mg *The % Daily Values (DV) tells you how                                        |  |  |
|                                |                                                                                                                                                                                                                                                                                                                                                                                                                                                                                                      | _     |                                                               |                                                               | in a serving of food contributes to a daily<br>calories a day is used for general nutrition |  |  |
| Marketing Text                 | Burts Potato Chips, hand cooked in Devon, great taste, proper crunch and made by experts.  Savour the classic flavour combination of rich, creamy Mature Cheddar from artisan cheeses maker  Quicke's of Devon & Sweet spring oninos, a great British double act.  www.quickes.co.uk  NATIONAL TRUST use Lye Cross Farm Cheddar  Enjoy the classic flavour combination of tangy Mature Cheddar from the West Country family  cheesemaker Lye Cross & Sweet spring onions. A great British double act |       |                                                               |                                                               |                                                                                             |  |  |
|                                |                                                                                                                                                                                                                                                                                                                                                                                                                                                                                                      |       |                                                               |                                                               |                                                                                             |  |  |
|                                | Free from Peanut and Peanut derivatives                                                                                                                                                                                                                                                                                                                                                                                                                                                              | ~ NI+ | Yes                                                           | Yes                                                           |                                                                                             |  |  |
|                                | Free from Nuts and Nut derivatives including                                                                                                                                                                                                                                                                                                                                                                                                                                                         | g Nut | Yes                                                           | Yes                                                           |                                                                                             |  |  |
|                                | Free from sesame seeds and sesame derivatives Free from Celery/Celeriac and Celery/Celeriac derivatives                                                                                                                                                                                                                                                                                                                                                                                              |       | Yes                                                           | Yes                                                           |                                                                                             |  |  |
|                                |                                                                                                                                                                                                                                                                                                                                                                                                                                                                                                      |       | Yes                                                           | Yes                                                           |                                                                                             |  |  |
|                                | Free from Crustaceans and Crustacean derivatives                                                                                                                                                                                                                                                                                                                                                                                                                                                     |       | Yes                                                           | Yes                                                           |                                                                                             |  |  |
|                                | Free from Fish and Fish derivatives                                                                                                                                                                                                                                                                                                                                                                                                                                                                  |       | Yes                                                           | Yes                                                           |                                                                                             |  |  |
|                                | Free from Molluscs and Mollusc derivatives                                                                                                                                                                                                                                                                                                                                                                                                                                                           |       | Yes                                                           | Yes                                                           |                                                                                             |  |  |
|                                | Free from Lupin and Lupin derivatives                                                                                                                                                                                                                                                                                                                                                                                                                                                                |       | Yes                                                           | Yes                                                           |                                                                                             |  |  |
| Allergen and Dietary<br>Advice | Free from Mustard and Mustard derivatives                                                                                                                                                                                                                                                                                                                                                                                                                                                            |       | Yes                                                           | Yes                                                           |                                                                                             |  |  |
|                                | Free from Milk (including lactose)                                                                                                                                                                                                                                                                                                                                                                                                                                                                   |       | No - Cheese Powder, Cream<br>Powder, Cheddar Cheese<br>Powder | No - Cheese Powder, Cream<br>Powder, Cheddar Cheese<br>Powder |                                                                                             |  |  |
|                                | Free from Soya and Soya derivatives                                                                                                                                                                                                                                                                                                                                                                                                                                                                  |       | Yes                                                           | Yes                                                           | 1                                                                                           |  |  |
|                                | Free from Egg and Egg derivatives                                                                                                                                                                                                                                                                                                                                                                                                                                                                    |       | Yes                                                           | Yes                                                           | l                                                                                           |  |  |
|                                | Free from Sulphur Dioxide and Sulphites Free from Gluten - Wheat, Rye, Oats, Barley, Spelt, Kamut and their derivatives                                                                                                                                                                                                                                                                                                                                                                              |       | Yes<br>Yes                                                    | Yes<br>Yes                                                    |                                                                                             |  |  |
|                                | Free from Yeast                                                                                                                                                                                                                                                                                                                                                                                                                                                                                      |       | No - Yeast Powder, Yeast<br>Extract Powder                    | No - Yeast Powder, Yeast<br>Extract Powder                    |                                                                                             |  |  |
|                                | Free from Additives                                                                                                                                                                                                                                                                                                                                                                                                                                                                                  |       | Yes                                                           | Yes                                                           | ]                                                                                           |  |  |
|                                | Free from Preservatives                                                                                                                                                                                                                                                                                                                                                                                                                                                                              |       | Yes                                                           | Yes                                                           | ]                                                                                           |  |  |
|                                | GM Free                                                                                                                                                                                                                                                                                                                                                                                                                                                                                              |       | Yes                                                           | Yes                                                           |                                                                                             |  |  |
|                                | Free from Palm Oil                                                                                                                                                                                                                                                                                                                                                                                                                                                                                   |       | Yes                                                           | Yes                                                           |                                                                                             |  |  |
|                                | Free from Hydrogenated Fat - We do not make                                                                                                                                                                                                                                                                                                                                                                                                                                                          |       |                                                               |                                                               |                                                                                             |  |  |
|                                | any declarations about this on UK packs                                                                                                                                                                                                                                                                                                                                                                                                                                                              |       | Yes                                                           | Yes                                                           | l                                                                                           |  |  |
|                                | Suitable for Vegetarians                                                                                                                                                                                                                                                                                                                                                                                                                                                                             |       | Yes                                                           | Yes                                                           | l .                                                                                         |  |  |
|                                | Suitable for Vegans                                                                                                                                                                                                                                                                                                                                                                                                                                                                                  |       | No - Contains Milk Products                                   | No - Contains Milk Products                                   |                                                                                             |  |  |
|                                | Suitable for Coeliacs - We do not make any                                                                                                                                                                                                                                                                                                                                                                                                                                                           |       | l ,                                                           | , ,                                                           |                                                                                             |  |  |