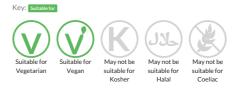

sliced) 28 x 2

Short Product Name: White Hotdog

Pre-sliced, white bread roll, approx. 6.5" long

Traded Unit GTIN: Internal GTIN: Supplier: Fosters Bakery (Staincross) Limited Suppliers Product Code: 1106

#### **Reference** Intake



Typical values per 100g : Energy 1331kJ 317kcal

## Nutritional Information

| Typical Values     | Per 100g          |
|--------------------|-------------------|
| Energy             | 1331kJ<br>317kCal |
| Carbohydrates      | 54.6g             |
| of which sugars    | 2.2g              |
| Fat                | 6.9g              |
| of which saturates | 2.3g              |
| Fibre              | 2.5g              |
| Protein            | 9.1g              |
| Salt               | 1.09g             |

## Allergy Information



### **Dietary Information**



#### Ingredients

WHEAT Flour (WHEAT Flour, Calcium Carbonate, Iron, Niacin, Thiamin), Water, Palm Oil, Yeast, Sugar, Rapeseed Oil, Salt, WHEAT Gluten, Emulsifiers [Mono and di-glycerides of fatty acids, Mono and di-acetyltartaric acid esters of mono and di-glycerides of fatty acids], Flour treatment agent [Ascorbic Acid].