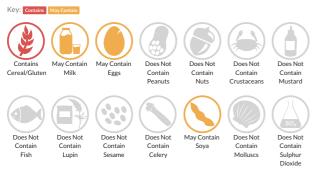

## Allergy Information

#### Ingredients

WHEAT Flour (WHEAT Flour, Calcium Carbonate, Iron, Niacin, Thiamin), Water, Palm Oil, Yeast, Sugar, Rapeseed Oil, Salt, WHEAT Gluten, Emulsifiers [Mono and di-glycerides of fatty acids, Mono and di-acetyltartaric acid esters of mono and di-glycerides of fatty acids], Flour treatment agent [Ascorbic Acid].