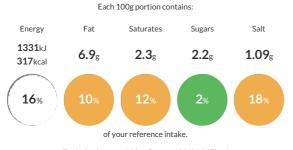

#### **Reference** Intake

Typical values per 100g : Energy 1331kJ 317kcal

## Nutritional Information

| Typical Values     | Per 100g          |
|--------------------|-------------------|
| Energy             | 1331kJ<br>317kCal |
| Carbohydrates      | 54.6g             |
| of which sugars    | 2.2g              |
| Fat                | 6.9g              |
| of which saturates | 2.3g              |
| Fibre              | 2.5g              |
| Protein            | 9.1g              |
| Salt               | 1.09g             |