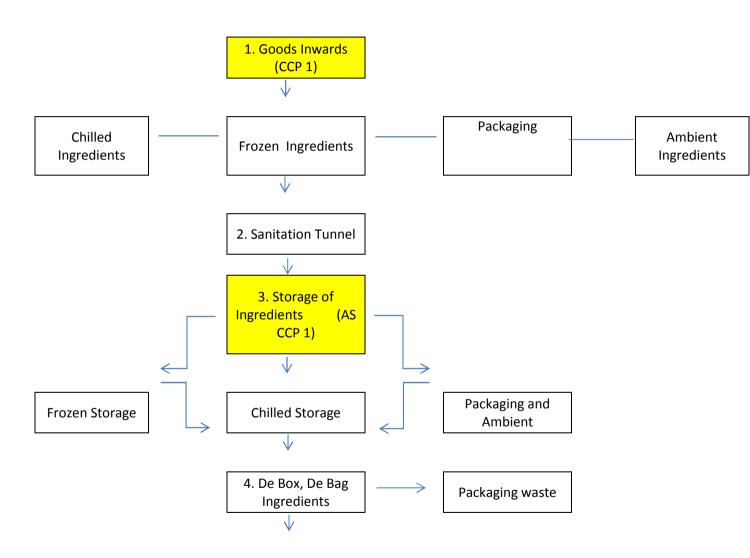

--------|
| Ingredient       | Supplier | Weight (g)  | %   | Country Of Origin |
| Mayonnaise       |          | 370g        | 37% | UЌ, EU.           |
| Diced Turkey     | ENTIAL   | 350g        | 35% | UK, EU.           |
| Bacon Pieces     |          | 100g        | 10% | EU, UK, China.    |
| Sausage          |          | 100g        | 10% | EU, UK, China.    |
| Cranberry Sauce  | L<br>Z   | 50g         | 5%  | UK.               |
| Dehydrated Onion | ONFID    | 20g         | 2%  | India.            |
| Rubbed Sage      | Ŭ        | 10g         | 1%  | Turkey.           |

| VERSION NO. | PAGE NO.     | ISSUE DATE | ISSUED BY  | DEPARTMENT |
|-------------|--------------|------------|------------|------------|
| 05          | Page 3 of 13 | 26/10/2011 | Gemma Wood | Technical  |





| VERSION NO. | PAGE NO.     | ISSUE DATE | ISSUED BY  | DEPARTMENT |
|-------------|--------------|------------|------------|------------|
| 05          | Page 4 of 13 | 26/10/2011 | Gemma Wood | Technical  |





| VERSION NO. | PAGE NO.     | ISSUE DATE | ISSUED BY  | DEPARTMENT |
|-------------|--------------|------------|------------|------------|
| 05          | Page 5 of 13 | 26/10/2011 | Gemma Wood | Technical  |





| VERSION NO. | PAGE NO.     | ISSUE DATE | ISSUED BY  | DEPARTMENT |
|-------------|--------------|------------|------------|------------|
| 05          | Page 6 of 13 | 26/10/2011 | Gemma Wood | Technical  |



# FINISHED PACK INFORMATION

|                            | 1   |     |      |
|----------------------------|-----|-----|------|
| MINIMUM WEIGHT