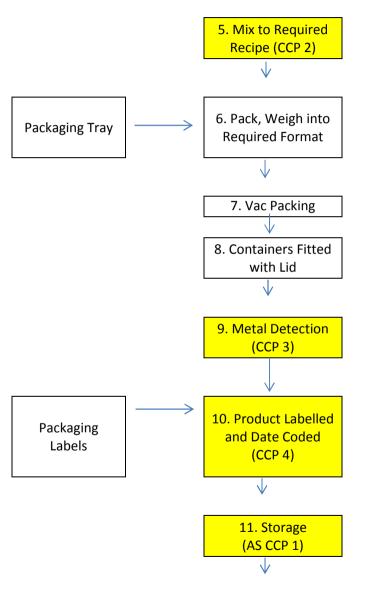

|
| Bacon Pieces     |          | 100g        | 10% | EU, UK, China.    |
| Sausage          |          | 100g        | 10% | EU, UK, China.    |
| Cranberry Sauce  | L<br>Z   | 50g         | 5%  | UK.               |
| Dehydrated Onion | ONFID    | 20g         | 2%  | India.            |
| Rubbed Sage      | Ŭ        | 10g         | 1%  | Turkey.           |

| VERSION NO. | PAGE NO.     | ISSUE DATE | ISSUED BY  | DEPARTMENT |
|-------------|--------------|------------|------------|------------|
| 05          | Page 3 of 13 | 26/10/2011 | Gemma Wood | Technical  |





| VERSION NO. | PAGE NO.     | ISSUE DATE | ISSUED BY  | DEPARTMENT |
|-------------|--------------|------------|------------|------------|
| 05          | Page 4 of 13 | 26/10/2011 | Gemma Wood | Technical  |





| VERSION NO. | PAGE NO.     | ISSUE DATE | ISSUED BY  | DEPARTMENT |
|-------------|--------------|------------|------------|------------|
| 05          | Page 5 of 13 | 26/10/2011 | Gemma Wood | Technical  |





| VERSION NO. | PAGE NO.     | ISSUE DATE | ISSUED BY  | DEPARTMENT |
|-------------|--------------|------------|------------|------------|
| 05          | Page 6 of 13 | 26/10/2011 | Gemma Wood | Technical  |



# FINISHED PACK INFORMATION

|                            | 1   |     |      |
|----------------------------|-----|-----|------|
| MINIMUM WEIGHT             | 1Kg | 2Kg | 10Kg |
| NUMBER OF UNITS PER PALLET | 450 | 125 | 64   |
| LAYERS PER PALLET          | 5   | 5   | 4    |

| PRIMARY CONTACT PACKAGING |                                            |