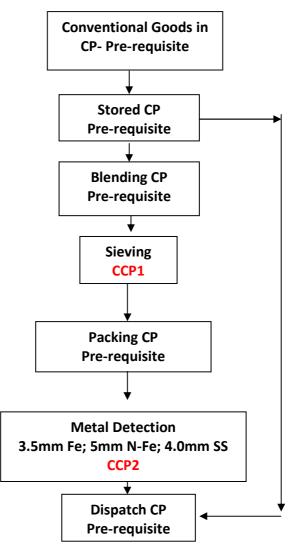

| <b></b>                                                                                                            |                                                                                                                     |                                           |                |              |                            |                |                                  |                | -     |  |
|--------------------------------------------------------------------------------------------------------------------|---------------------------------------------------------------------------------------------------------------------|-------------------------------------------|----------------|--------------|----------------------------|----------------|----------------------------------|----------------|-------|--|
| Or PE bag                                                                                                          | sack                                                                                                                |                                           |                |              |                            |                |                                  | cotton         |       |  |
|                                                                                                                    | Plastic                                                                                                             | n/a                                       | Blue           |              |                            |                |                                  | Blue           |       |  |
|                                                                                                                    |                                                                                                                     |                                           |                |              |                            |                |                                  | cotton         |       |  |
|                                                                                                                    |                                                                                                                     |                                           |                |              |                            |                |                                  |                |       |  |
| Drimony De                                                                                                         | akaging                                                                                                             |                                           |                |              |                            | 2 ply lyna     | ft no                            | non hogo       |       |  |
| Primary Pa                                                                                                         | 0 0                                                                                                                 |                                           |                | Ctital ad    | 1 4-                       | <b>A 7</b>     | -                                | aper bags      |       |  |
| Material/description:<br>Does packaging comply with all regulations                                                |                                                                                                                     |                                           |                | Suicned      |                            | pe with no st  | apies                            | , white cotton |       |  |
| regarding for                                                                                                      |                                                                                                                     |                                           |                |              | Y                          |                |                                  |                |       |  |
| Tegarung to                                                                                                        | bu contact pa                                                                                                       | ackaging (                                | 1/19)          |              |                            |                |                                  |                |       |  |
| Sacandamy De                                                                                                       | akaging                                                                                                             |                                           |                |              | N/A                        |                |                                  |                |       |  |
| Secondary Pa                                                                                                       | ackaging:                                                                                                           |                                           |                |              | IN/A                       |                |                                  |                |       |  |
| Packaging La                                                                                                       | aballing (play                                                                                                      | ase X)                                    |                | Primary      | Dack                       | aging          | Secondary Packaging              |                |       |  |
| Customer Na                                                                                                        |                                                                                                                     | ase Aj                                    |                | I I IIIIaI y | Iach                       | aging          | Sec                              | unuary rack    | aging |  |
| Product Title                                                                                                      |                                                                                                                     |                                           |                |              | X                          |                |                                  |                |       |  |
| Batch code                                                                                                         | <u>ب</u>                                                                                                            |                                           |                | X            |                            |                |                                  |                |       |  |
| Production d                                                                                                       | ate                                                                                                                 |                                           |                |              | Λ                          |                |                                  |                |       |  |
| Use by date/I                                                                                                      |                                                                                                                     | Seat hefor                                | e end          |              | X                          |                |                                  |                |       |  |
| Storage cond                                                                                                       |                                                                                                                     |                                           |                |              |                            |                |                                  |                |       |  |
| Country of C                                                                                                       |                                                                                                                     |                                           |                | X            |                            |                |                                  |                |       |  |
| country of c                                                                                                       |                                                                                                                     |                                           |                |              |                            |                |                                  |                |       |  |
| Description of                                                                                                     | of Traceabili                                                                                                       | ty coding                                 | (please X)     |              |                            |                |                                  |                |       |  |
| Metal detector in                                                                                                  |                                                                                                                     | • •                                       |                | lmm          |                            |                | X                                | X-Ray          |       |  |
|                                                                                                                    |                                                                                                                     | ,<br>,                                    |                |              |                            |                |                                  |                |       |  |
| Metal detector w                                                                                                   |                                                                                                                     | Ferric 2.5; N                             | on Ferric 3.0; | 55 4.0mm     |                            |                |                                  |                |       |  |
| Magnets: 13000 Gauss<br>Sieved: 95% < 250μm                                                                        |                                                                                                                     |                                           |                |              |                            |                | X                                | Filtered       |       |  |
| 1                                                                                                                  |                                                                                                                     |                                           |                |              |                            |                |                                  |                |       |  |
| Optical<br>Allergens Int                                                                                           | alaranca and                                                                                                        | d Miccollor                               | 00116          |              |                            |                | Λ                                | Aspirated      |       |  |
| (Mandatory A                                                                                                       |                                                                                                                     |                                           |                | 2005/26/     | <b>C</b> 1)                |                |                                  |                |       |  |
|                                                                                                                    |                                                                                                                     |                                           |                |              | No                         | Details (      | Nok                              | nown allerge   | ns at |  |
| Does the product contain any of the following                                                                      |                                                                                                                     |                                           | 103            | 110          |                            |                | cturing site)                    | no ai          |       |  |
| Gluten: Wheat, Rye, Barley, Oats, Spelt, Kamut                                                                     |                                                                                                                     |                                           |                | X            | Stored/handled             |                | · · · ·                          |                |       |  |
| Or their hybri                                                                                                     |                                                                                                                     |                                           |                |              |                            |                |                                  |                |       |  |
|                                                                                                                    |                                                                                                                     |                                           |                | 1            |                            | I              |                                  |                |       |  |
|                                                                                                                    |                                                                                                                     | llfish and r                              | oroducts       |              | Χ                          |                |                                  |                |       |  |
|                                                                                                                    | Mollusc (she                                                                                                        | llfish and p                              | products       |              | X                          |                |                                  |                |       |  |
| thereof)                                                                                                           | Mollusc (she                                                                                                        | llfish and p                              | products       |              | X<br>X                     |                |                                  |                |       |  |
| thereof)                                                                                                           | Mollusc (she<br>ucts there of                                                                                       |                                           | products       |              |                            |                |                                  |                |       |  |
| thereof)<br>Egg and prod                                                                                           | Mollusc (she<br>ucts there of<br>lucts there of                                                                     |                                           | products       |              | X                          | Stored/handled | d on sit                         | te             |       |  |
| thereof)<br>Egg and prod<br>Fish and prod<br>Soya protein                                                          | Mollusc (she<br>ucts there of<br>lucts there of                                                                     |                                           | products       |              | X<br>X                     | Stored/handled | d on sit                         | ie             |       |  |
| thereof)<br>Egg and prod<br>Fish and prod<br>Soya protein<br>Soya oil                                              | Mollusc (she<br>ucts there of<br>lucts there of<br>and products                                                     | s there of                                |                |              | X<br>X<br>X                | Stored/handled |                                  |                |       |  |
| thereof)<br>Egg and prod<br>Fish and prod<br>Soya protein<br>Soya oil<br>Milk & dairy                              | Mollusc (she<br>ucts there of<br>lucts there of<br>and products                                                     | s there of                                |                |              | X<br>X<br>X<br>X           |                |                                  |                |       |  |
| thereof)<br>Egg and prod<br>Fish and prod                                                                          | Mollusc (she<br>ucts there of<br>lucts there of<br>and products                                                     | there of <b>actose</b> ) and              |                |              | X<br>X<br>X<br>X           |                | d on sit                         | te             |       |  |
| thereof)<br>Egg and prod<br>Fish and prod<br>Soya protein<br>Soya oil<br>Milk & dairy<br>there of                  | Mollusc (she<br>ucts there of<br>lucts there of<br>and products<br>v (including l                                   | there of <b>actose</b> ) and              |                |              | X<br>X<br>X<br>X<br>X<br>X | Stored/handled | d on sit<br>d on sit             | te             |       |  |
| thereof)<br>Egg and prod<br>Fish and prod<br>Soya protein<br>Soya oil<br>Milk & dairy<br>there of<br>Celery and pr | Mollusc (she<br>ucts there of<br>lucts there of<br>and products<br>7 (including l<br>oducts there<br>l products the | s there of<br>actose) and<br>of<br>ere of |                |              | X<br>X<br>X<br>X<br>X<br>X | Stored/handled | d on sit<br>d on sit<br>d on sit | te<br>te       |       |  |