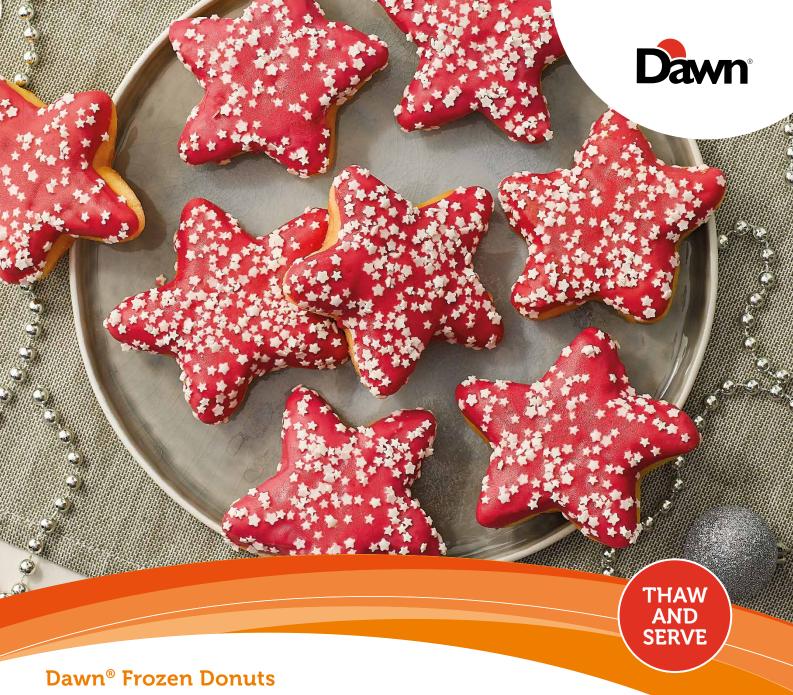

## **NEW SEASONAL STAR DONUT**

To create festive spirit and bring smiles to your customers' faces this holiday season.

## Our NEW ready to thaw and serve seasonal Star Donut

is made with our expertly developed American donut mix that provides a delicious eat with a soft inside. It is topped with red glaze and a sprinkle of white stars, adding a crunchy texture to this festive treat.

It is easy to get ready for Christmas - save on preparation time by simply thawing these donuts as you need.

Capitalise on the festivities and attract even more customers with our new Dawn® Star Donut!

- · Quick and easy way to get ready for Christmas
- A colourful new shape with soft texture, red glaze and a crunchy topping
- Eye-catching premium sweet treat
- Free from palm oil
- · Free from titanium dioxide